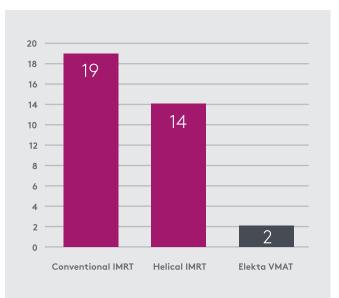

can perform most treatment sessions in five minutes or less.

#### Fast and Accurate

Volumetric imaging delivers high-quality images at ultra-low doses, so you can quickly and confidently image every day before treatment. In three minutes or less, you can verify patient position, pinpoint the target and visualize adjacent critical structures. With quick, efficient treatment delivery, patients are less likely to move, which improves accuracy while limiting the whole-body dose of radiation they receive over time.

#### More Flexible Time

Reducing the time each patient spends in the treatment room increases the opportunity to treat more patients per day. Elekta Infinity gives you the opportunity to bring flexibility to your clinical schedule.

### Typical complex treatment time (minutes)





### **Every step enhanced**

With ultra-low dose and rapid beam shaping, Elekta Infinity™ delivers radiation only where you place it. Elekta Infinity protects patients with real-time, point-to-point monitoring. You can be confident of safeguarding surrounding tissue and reducing the risks associated with radiation. Elekta has always focused on optimizing every step of the care process so that you can focus on what matters most - patient care.

#### Above All Else-Safety

The integrated beam shaping of Infinity is designed for the needs of modern treatment techniques such as VMAT. It limits interleaf and overall patient plane leakage for lower dose volumes to critical structures. In addition, advanced digital monitoring technology in the Elekta Infinity control system constantly tracks