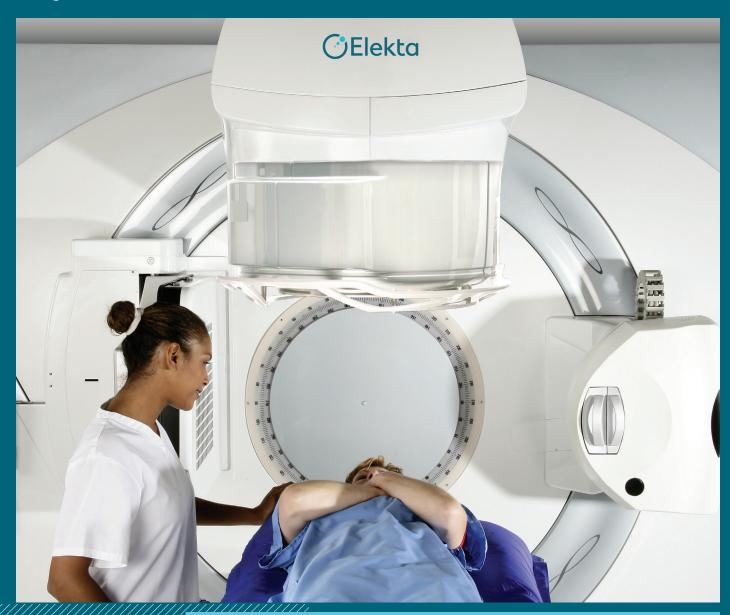

#### to increase conformance and speed without compromising target coverage

Set yourself apart with comprehensive radiation therapy treatment capabilities from Elekta, the innovator in oncology solutions. Built on market-proven, seventh generation digital technology, Elekta Infinity<sup>™</sup> redefines treatment precision, speed and control. It is a fully integrated treatment system that allows you to personalize your imaging and treatment workflows. For your patients, Elekta Infinity delivers precision dose conformance, fast treatment speed and ultra-low dose safeguards. For your treatment team, this highly responsive, intuitive treatment system frees you to focus on patients and benefit from efficient workflow. Using Elekta Infinity, the freedom to deliver superior treatment results is now in your hands.

### **Outstanding flexibility**

Elekta Infinity<sup>™</sup> with VMAT gives you the flexibility to dynamically control multiple treatment parameters while the beam is on and rotating. For the first time, you can tailor treatment plans to optimize dose to the tumor and spare surrounding healthy tissue. Elekta Infinity can optimize the accuracy and speed of delivery by simultaneously manipulating the gantry position, gantry speed, MLC leaves, dose rate and collimator angle.